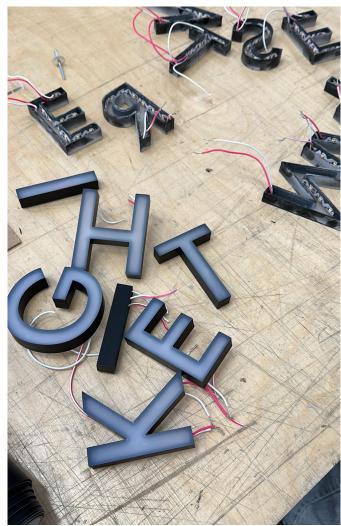

ry Project. 310 apartments within the BPS complex of 3300 Residential flats.





In Q4 2022 - We competed against 3 other Signage companies.

In January 2023 we were successful and awarded the first phase which is made up various elements.

### **CLIENT RESPONSE**

"We are extremely happy with the quality and finished result of the first phase. At Battersea we knew that ARC could manage our print requirements, but we had no idea that we could engage them for Signage & Wayfinding as well. It made sense to award ARC the Signage Contract as there is a long standing relationship with ARC, as they have been on the Project for many years"

Please see the following pages for examples of the work produced.







# Case Study: Wayfinding Signage Package Tender by ARC UK Technologies Ltd











- ARC | Unit 014, Metal Box Factory, 30 Great Guildford St, London, SE1 OHS
  - I Unit 5, Dartford Trading Estate, Dartford, DA1 5XS
  - | +44 (0)20 7582 9000 | info@e-arc.co.uk | e-arc.co.uk







# Case Study: Wayfinding Signage Package Tender by ARC UK Technologies Ltd









I Unit 5, Dartford Trading Estate, Dartford, DA1 5XS

<sup>| +44 (0)20 7582 9000 |</sup> info@e-arc.co.uk | e-arc.co.uk