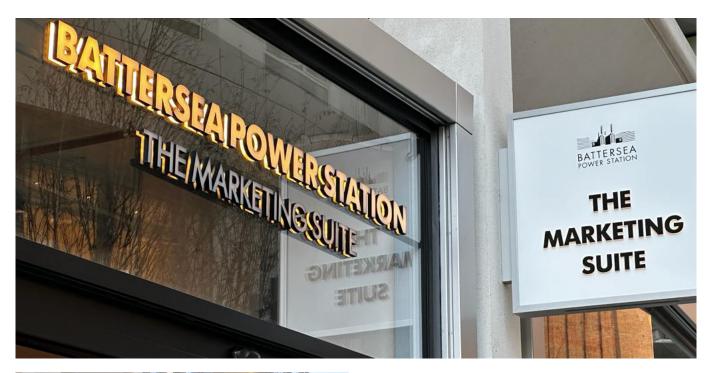

- Design, Consultancy
- Backlit Fabricated Signage
- · Wayfinding Acrylics
- Manifestations

ARC prototyped each sign (see Technical drawings attached) and worked with the Architect and BPSDC against the timeframe to completion.

Please see the following pages for examples of the work produced.