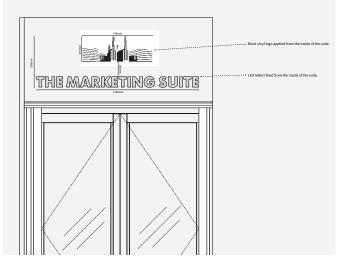

- Design, Consultancy
- Backlit Fabricated Signage
- · Wayfinding Acrylics
- Manifestations

ARC prototyped each sign (see Technical drawings attached) and worked with the Architect and BPSDC against the timeframe to completion.