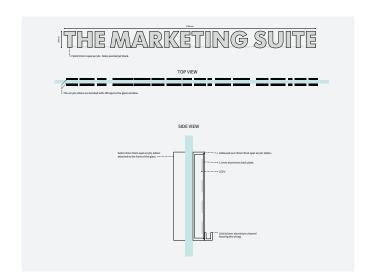

- Design, Consultancy
- Backlit Fabricated Signage
- · Wayfinding Acrylics
- Manifestations

ARC prototyped each sign (see Technical drawings attached) and worked with the Architect and BPSDC against the timeframe to completion.